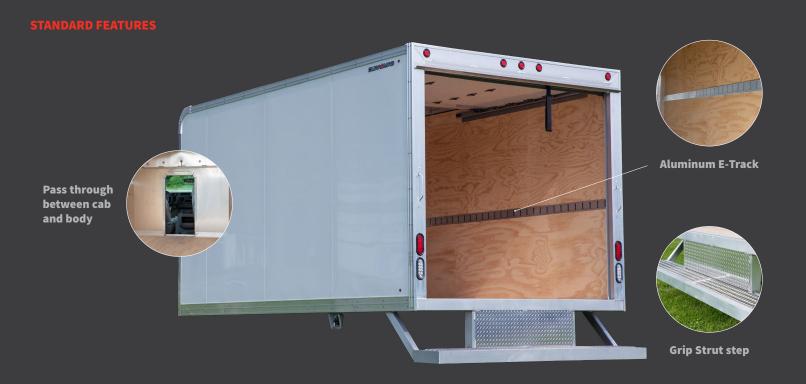

## Convenient pass-through option

Comfortable step-up access to the back with a lift gate or ramp.

Connected cab and cargo area to speed and simplify deliveries while reducing driver exposure to traffic and weather. Monolithic, fully welded, and free of rivets to display graphics with high fidelity.

### **STANDARD FEATURES**

- Aluminum box tube construction with 2x4 .125 perimeter frame, 1.5x1.5 .125 cage frame, 2x5 .188 heavy duty door frame
- Walk-ramp ready
- Partition with optional sliding door
- Long sill gussets every 4', starting front to back
- 1-1/8" laminated hardwood flooring
- 1x1.5 .090 anti-snag crowned roof bows

- One-piece .032 aluminum crowned roof with cast upper corners, aerodynamic radius front roof and vertical corners
- Smooth .040 bonded exterior skins (white)
- Premium roll-up door with stainless fasteners
- Recessed 6" oval LED lights in rear frame, 2 red stop/turn/tail and 2 clear reverse (domestic) lights
- LED clearance and marker lights, LED interior dome light wired to one switch

- 1/2" AC plywood interior walls
- Aluminum E-Track, recessed, welded, sides 36" floor to center
- 2 grab handles on rear frame
- Full width drop-step rear bumper, 9.5" grip strut aluminum
- 2 rubber dock bumpers (3"x3.5"x6") attach to drop-step bumper, one per side