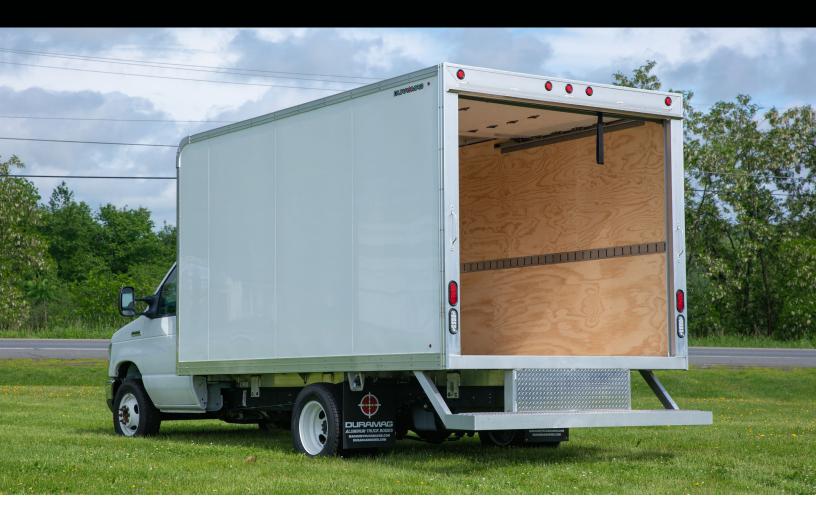

### The all-aluminum delivery champ

Tight urban settings and even tighter timelines are no match for the DuraMag<sup>®</sup> cutaway body. Fully constructed of tough, lightweight aluminum, this class 2–4 dry freight vehicle is naturally corrosion resistant, easy to handle, and makes room for plenty of payload.

Seamless sides

The DuraMag cutaway body is part of our extensive portfolio of high-value, long-lasting aluminum truck bodies, trusted across industries.