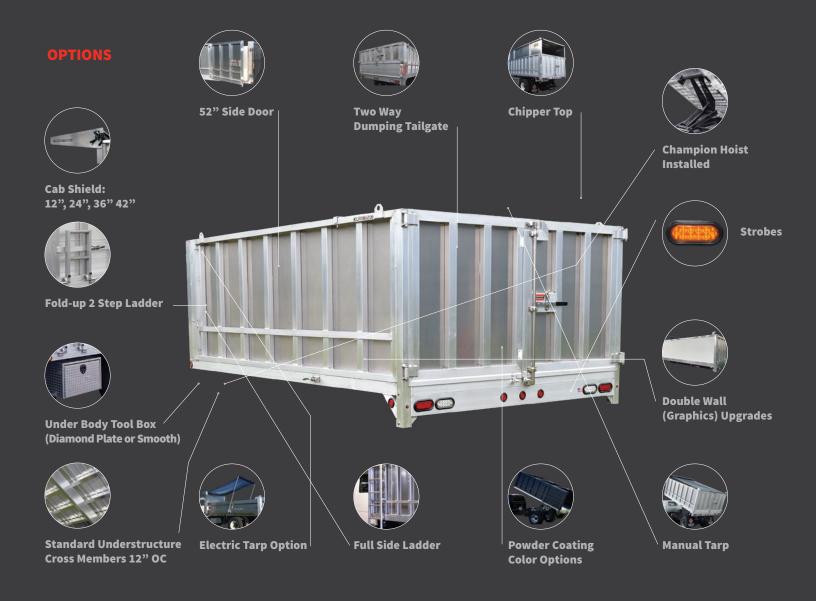

#### **STANDARD FEATURES**

- All Aluminum 6000 Series Box Tube Construction
- Heavy Duty Long Sills & Light Bar2" x 6" x .250"
- Cross Members at 12" OC 2" x 3" x 1/8"
- Premium B-Tube Perimeter 6000 series
- Proprietary Extruded Aluminum Flooring
- Heavy Duty Rear Corner Posts
  3" x 3" 6000 Series Aluminum
- Barn Doors with Polished Stainless Steel Locking Bar
- Flat Bar Tie Rail 2" x 1/4"

- Removable Spreader Bar
- LED Lights Fully Pre-wired Inside Box Tube
- Aluminum Sheet Headboard (.125") with Expanded Metal Window
- Aluminum Sheet Sides .125" 5000 series

### **REMOVABLE SIDES**

Turn your Landscape body into a flat bed. Great for plowing snow (visibility and sander in the back) or jobs where side loading is required. The changeover is easy: DuraMag's removable sides and rear are secured with stainless steel bolts. The tie rail is relocated to under body.