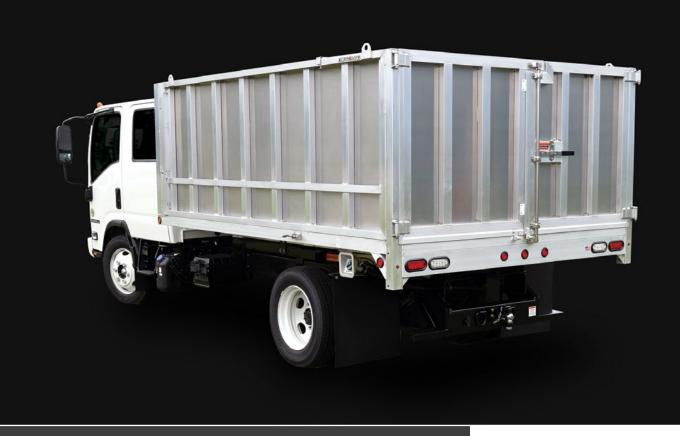

## **BUILT TO PERFECTION**

DuraMag® Landscape Bodies are ALL Aluminum box tube construction. The standard 42" & 48" headboard has a 16" x 30" expanded metal window. Heavy duty 2" x 6" long sills and 2" x 3" cross members - all 12" on center. The Duramag® Landscape Bodies are all built with proprietary extruded tongue & groove aluminum flooring that's far stronger than typical steel floors.

#### **STANDARD FEATURES**

- All Aluminum 6000 Series Box Tube Construction
- Heavy Duty Long Sills & Light Bar2" x 6" x .250"
- Cross Members at 12" OC 2" x 3" x 1/8"
- Premium B-Tube Perimeter 6000 series
- Proprietary Extruded Aluminum Flooring
- Heavy Duty Rear Corner Posts
  3" x 3" 6000 Series Aluminum
- Barn Doors with Polished Stainless Steel Locking Bar
- Flat Bar Tie Rail 2" x 1/4"

- Removable Spreader Bar
- LED Lights Fully Pre-wired Inside Box Tube
- Aluminum Sheet Headboard (.125") with Expanded Metal Window
- Aluminum Sheet Sides .125" 5000 series