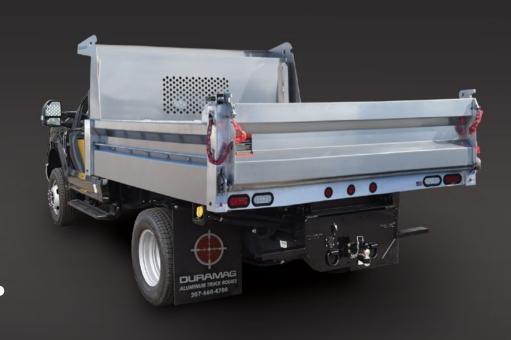

#### **High Performance In Commercial Use**

The DuraMag Dump Body sports clean lines and a stylish appearance with heavy duty long sills and is built to be a dependable partner. Made from all aluminum, the general make up of this dump body is fully welded with no rivets or screws. With double walled sides and tailgate that eliminate cargo impact printing, this dump body will keep your cargo safe from site to site.

#### Standard features

- All Extruded 6005 T6 Aluminum Construction
- 2x6.250 Long Sills
- Extruded Unibody Floor with 2.5" OC Bracing
- Rugged & Attractive Formed Side Walls
- Double Walled Sides (Eliminates Cargo Impact Printing)
- HD 4x6.188 Rear Corner Posts

- Double Walled Tailgate with Stainless Hinge Pins
- Stainless Tailgate Actuator Hardware & Fasteners
- All Pre Wired with LED Lights Inside Box Tube
- 16" Aluminum Cab Shield \*\*BOLT ON\*\*
- OEM Plug & Play Wire Harness Body End Only (Adaptors Sold Separately)