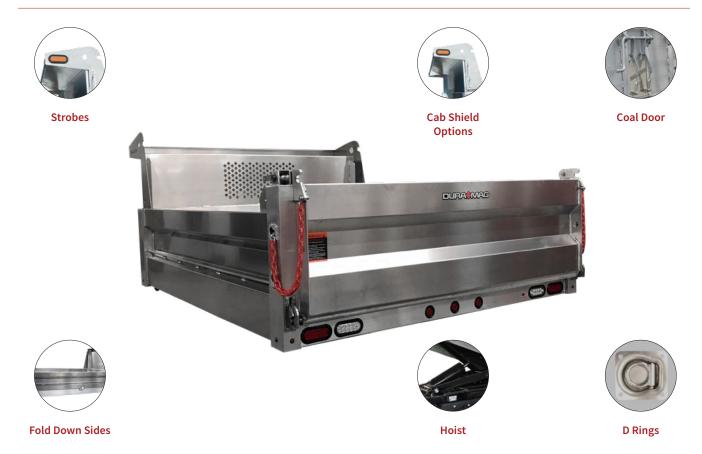

screws. With double walled sides and tailgate that eliminate cargo impact printing, this dump body will keep your cargo safe from site to site.

#### Standard features

- All Extruded 6005 T6 Aluminum Construction
- 2x6.250 Long Sills
- Extruded Unibody Floor with 2.5" OC Bracing
- Rugged & Attractive Formed Side Walls
- Double Walled Sides (Eliminates Cargo Impact Printing)
- HD 4x6.188 Rear Corner Posts

- Double Walled Tailgate with Stainless Hinge Pins
- Stainless Tailgate Actuator Hardware & Fasteners
- All Pre Wired with LED Lights Inside Box Tube
- 16" Aluminum Cab Shield \*\*BOLT ON\*\*
- OEM Plug & Play Wire Harness Body End Only (Adaptors Sold Separately)

DuraMag bodies are eco-friendly, carry an increased payload and offer a better ride.



Scan to learn more.

## **Options**



#### **Specifications** - \*All specifications subject to change without notice

## 2-5 Yard Dump

| Model*      | Overall Dimensions | Side Height | Tailgate Height | Competition Aluminum Weight (lbs) |
|-------------|--------------------|-------------|-----------------|-----------------------------------|
| DB0969514SS | 96" x 111"         | 14"         | 21"             | 890                               |
| DB0961214SS | 96" x 141"         | 14"         | 21"             | 1111                              |
| DB0969520SS | 96" x 111"         | 20"         | 27"             | 955                               |
| DB0961220SS | 96" x 141"         | 20"         | 27"             | 1193                              |